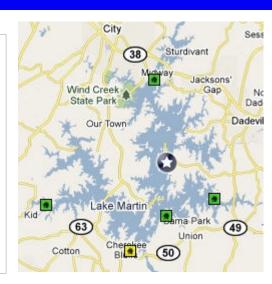

## A Multi-Generation Lake Retreat:

- 360 +/- ft of deeded waterfront
- Main house has 2 private bedroom/bath suites
- Guest house sleeps 6 with full bath and kitchen
- Sandy beach and large covered boat dock
- Central Lake Martin location (star on map)
- **\$**599,000