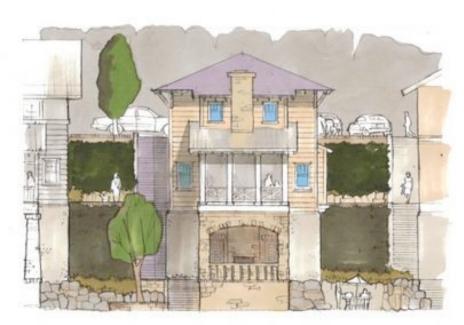

## LOT 2, WATER'S EDGE

\$569,000

LAKE MARTIN, AL

CREATING A SENSE OF PLACE ON LAKE MARTIN

LAKE MARTIN, ALABAMA

- 3 bedroom 3 bath home with approximately 2,500 +/- square feet over 3 stories
- Located on the popular west side of Lake Martin at the end of Coosa 20
- Homes is literally at the water's edge, with unparalleled miles long views down Big Kowaliga, encompassing Willow Point, Parker Creek, Sand Island and all the way to Governor's Island.
- Deeded boat slip on a community dock
- Custom designed for this exact lot by award winning architect
  Bryan Jones, of Jones Pierce
  Architects – Atlanta, Georgia.
- Lakeside terrace for privacy
- Optional elevator
- Creative spaces with multiple uses inside the home allows the home to live large